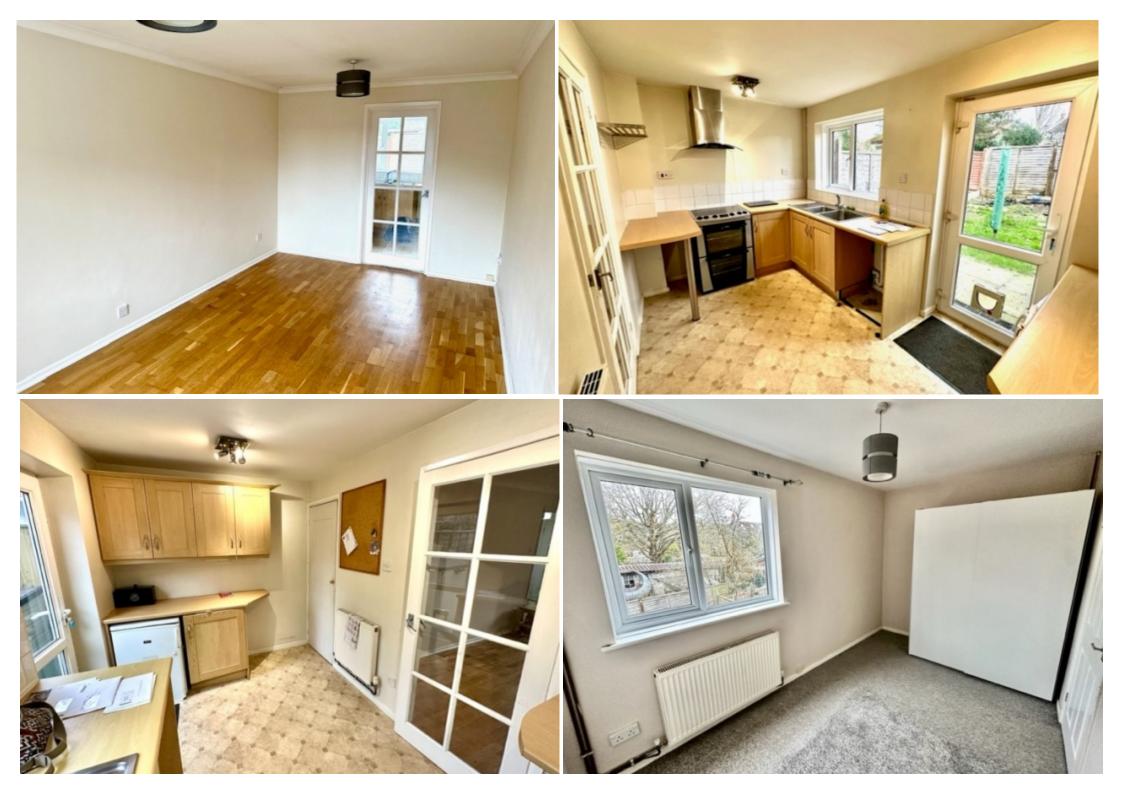

### **Key Features**

- Modern Two bedroom house
- Popular residential
  location, close to local
  amenities and schools
- Modern fitted kitchen with cooker

- Modern family bathroom with shower
- Gas central heating
- UPVC double glazed windows

Offered unfurnished, the property comprises of living room, modern fitted kitchen with cooker, modern family bathroom with shower and two double bedrooms.

Outside, there is an enclosed rear garden and off road allocated parking.