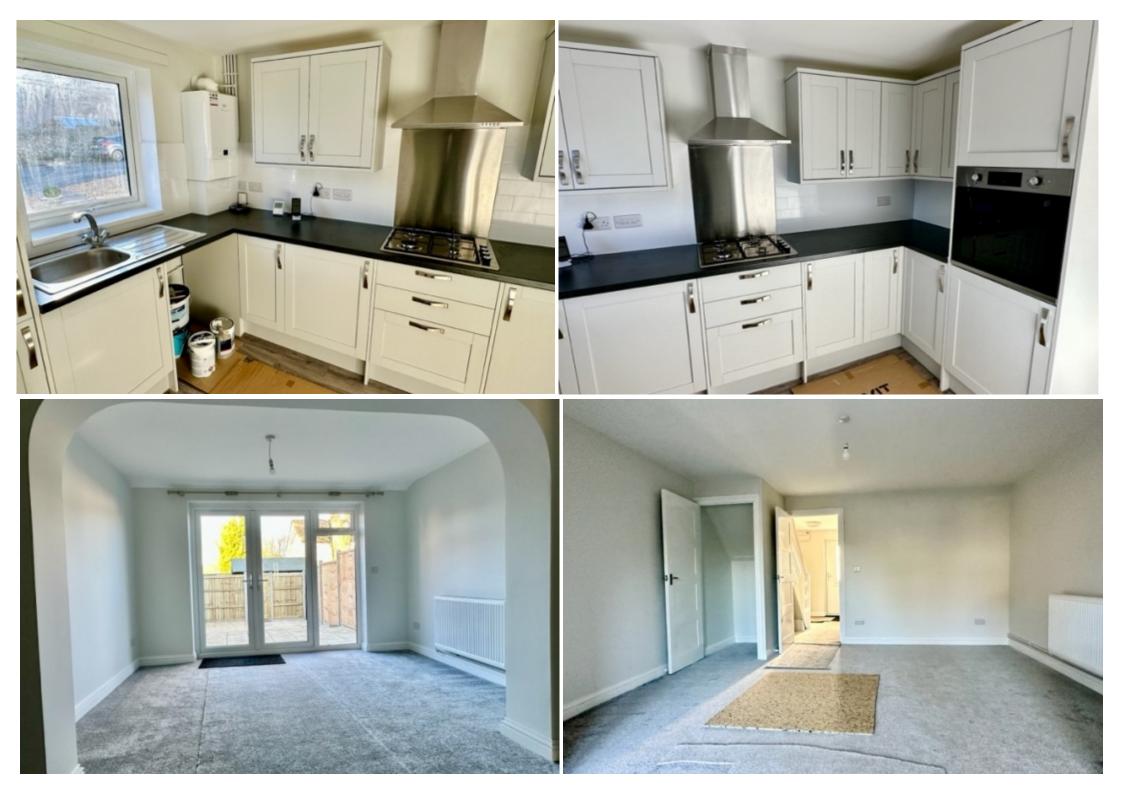

## **Key Features**

- Newly refurbished two bedroom house
- Popular residential location, close to the schools and local amenities
- Brand new fitted kitchen with cooker and hob
- Brand new fitted
  bathroom with electric
  shower

Offered unfurnished the property comprises: Living/dining room with understairs storage and patio doors to garden. Entrance hallway with ample space for shoes, coats etc. Brand new fitted kitchen with cooker and hob, plus space for a washing machine and fridge freezer.

Upstairs has two double bedrooms, one with built in storage. Brand new family bathroom with electric shower over the bath.

Outside offers a fully enclosed rear garden and driveway parking to the front.