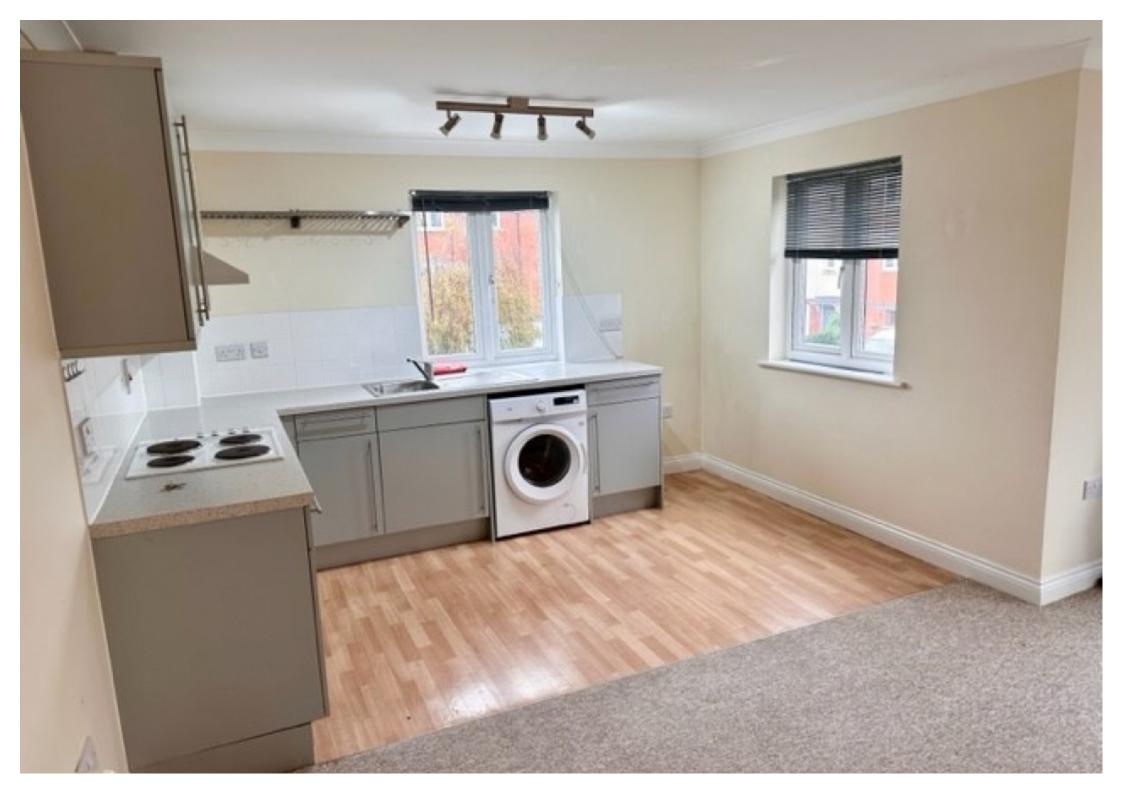

## **Property Description**

A well presented, purpose built two bedroom first floor apartment in a popular residential location, close to the station and local amenities. Offered unfurnished, living room, modern fitted kitchen, modern fitted bathroom, economy electric heating, UPVC double glazed windows and allocated parking. Available now.

## **Main Particulars**

A well presented, purpose built two bedroom first floor apartment in a popular residential location, close to the station and local amenities.

The property is offered unfurnished and comprises: light and airy living room, modern fitted kitchen with cooker and washing machine, modern fitted bathroom with shower over bath, and two good size bedrooms.

The apartment further benefits from economy electric heating, UPVC double glazed windows and an allocated parking space.

Available now. Council tax rating is B.

White two, described later reading instantive accounts of the freezile containabilities in concerning of the freezile containabilities in concerning of the containabilities o