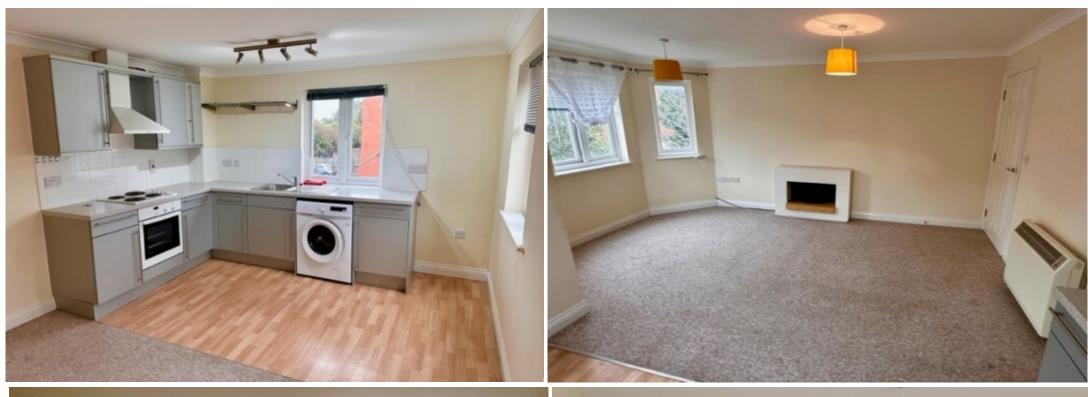

## **Property Description**

A well presented, purpose built two bedroom first floor apartment in a popular residential location, close to the station and local amenities. Offered unfurnished, living room, modern fitted kitchen, modern fitted bathroom, economy electric heating, UPVC double glazed windows and allocated parking. Available now.

## **Main Particulars**

A well presented, purpose built two bedroom first floor apartment in a popular residential location, close to the station and local amenities.

The property is offered unfurnished and comprises: light and airy living room, modern fitted kitchen with cooker and washing machine, modern fitted bathroom with shower over bath, and two good size bedrooms.

The apartment further benefits from economy electric heating, UPVC double glazed windows and an allocated parking space.

Available now. Council tax rating is B.

White two, described later reading instantive accounts of the freezile containabilities in concerning of the freezile containabilities in concerning of the containabilities o