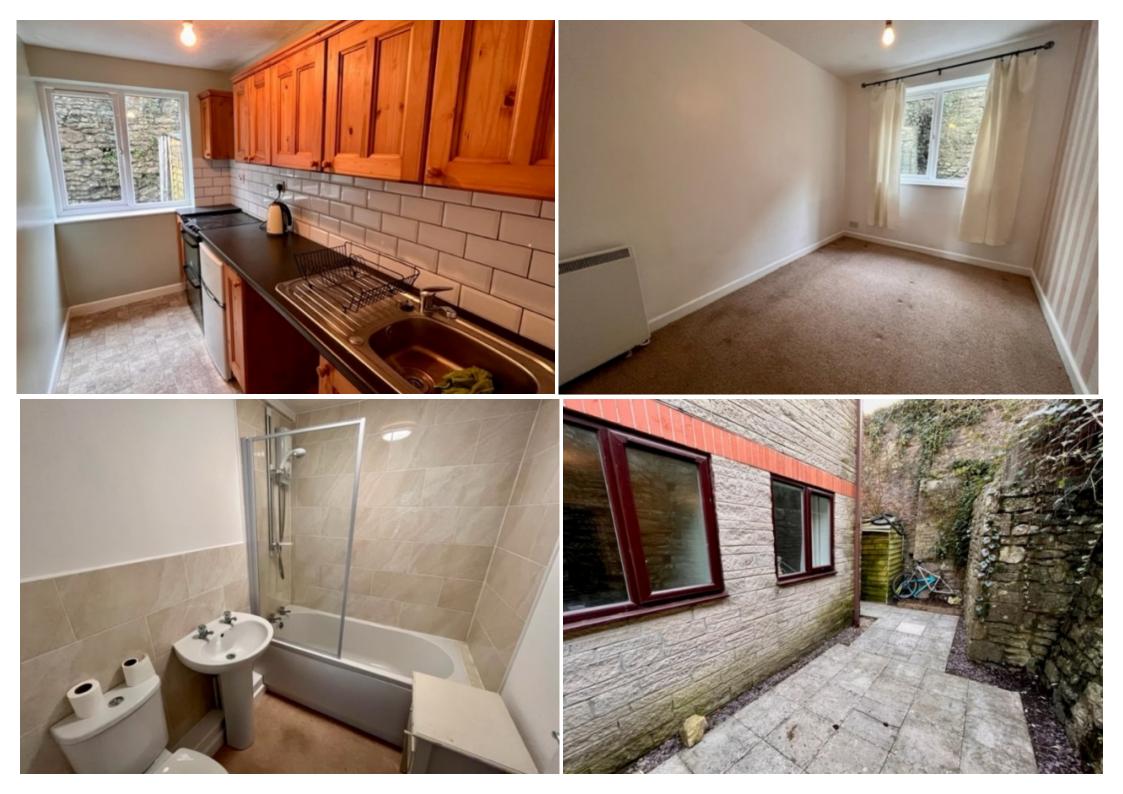

#### **Main Particulars**

A well presented, one bedroom ground floor flat, located close to the town centre and local amenities. Offered unfurnished, the property comprises: Entrance hallway with storage, good sized living room with TV and phone points, double bedroom, modern fitted kitchen and modern family bathroom with shower over bath. The flat further benefits from electric night storage heating and double glazed windows and front door.

Outside, there is a small rear courtyard garden with shed and one allocated off road parking space to the front.

Offered unfurnished and available now for an initial 12 month tenancy. Please call us for more information, or to arrange a viewing.