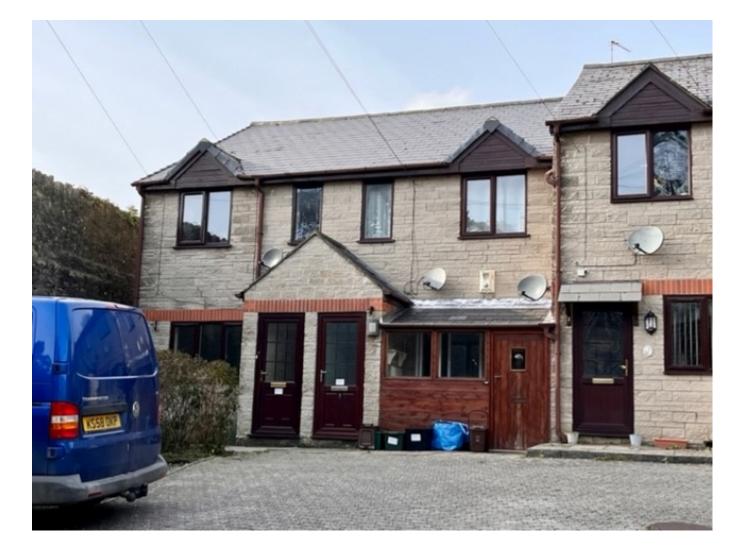

£550 PCM

Cowl Street, Shepton Mallet BA4 5ES

Flat | 1 Bedroom | 1 Bathroom

### **Property Description**

A well presented one bedroom ground floor flat in a popular residential location, close to the town centre and local amenities. Offered unfurnished the property comprises, entrance hallway, living room, kitchen, bedroom and bathroom. Outside there is a small courtyard and allocated parking space.

#### **Main Particulars**

A well presented, one bedroom ground floor flat, located close to the town centre and local amenities. Offered unfurnished, the property comprises: Entrance hallway with storage, good sized living room with TV and phone points, double bedroom, modern fitted kitchen and modern family bathroom with shower over bath. The flat further benefits from electric night storage heating and double glazed windows and front door.

Outside, there is a small rear courtyard garden with shed and one allocated off road parking space to the front.

Offered unfurnished and available now for an initial 12 month tenancy. Please call us for more information, or to arrange a viewing.