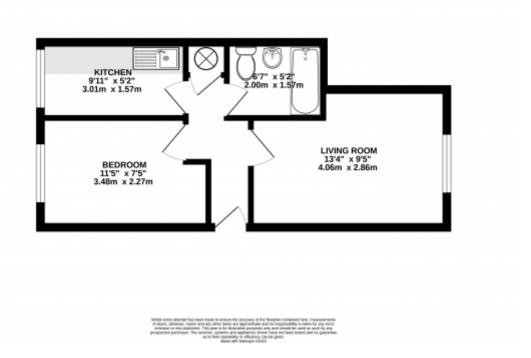

#### GROUND FLOOR

This floorplan is for illustrative purposes only and the location of doors, windows and other items are approximate.

Agents notes: All measurements are approximate and for general guidance only and whilst every attempt has been made to ensure accuracy, they must not be relied on. The fixtures, fittings and appliances referred to have not been tested and therefore no guarantee can be given that they are in working order. Internal photographs are reproduced for general information and it must not be inferred that any item shown is included with the property. Copyright © 2025 8462449 Registered Office: . Shape Mendip. Cannards Grave Road. Shepton Mallet. Somerset. BA4 5BT