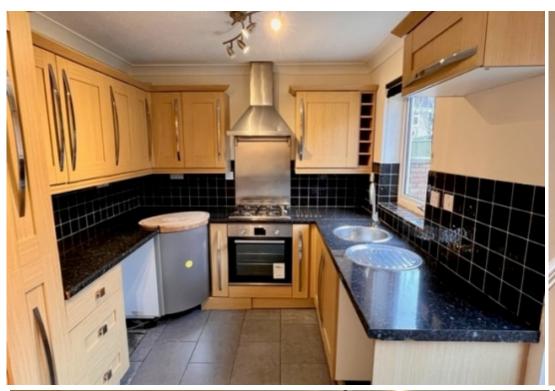

## **Key Features**

- Modern three bedroom house
- Recently refurbished
- Gas central heating

- UPVC double glazed windows and doors
- Modern fitted kitchen and bathroom
- Enclosed rear garden with side access

## **Property Description**

A newly refurbished three bedroom modern house on the outskirts of Radstock, close to the local schools and amenities. Entrance lobby, living room, modern fitted kitchen with dining space, three bedrooms and modern bathroom with shower over bath. Front and rear gardens, garage with parking space.

## **Main Particulars**

A newly refurbished three bedroom modern house on the outskirts of Radstock, close to the local schools and amenities. Entrance lobby, large living room, modern fitted kitchen with breakfast bar, two double bedrooms and one small single, and modern family bathroom with shower over bath.