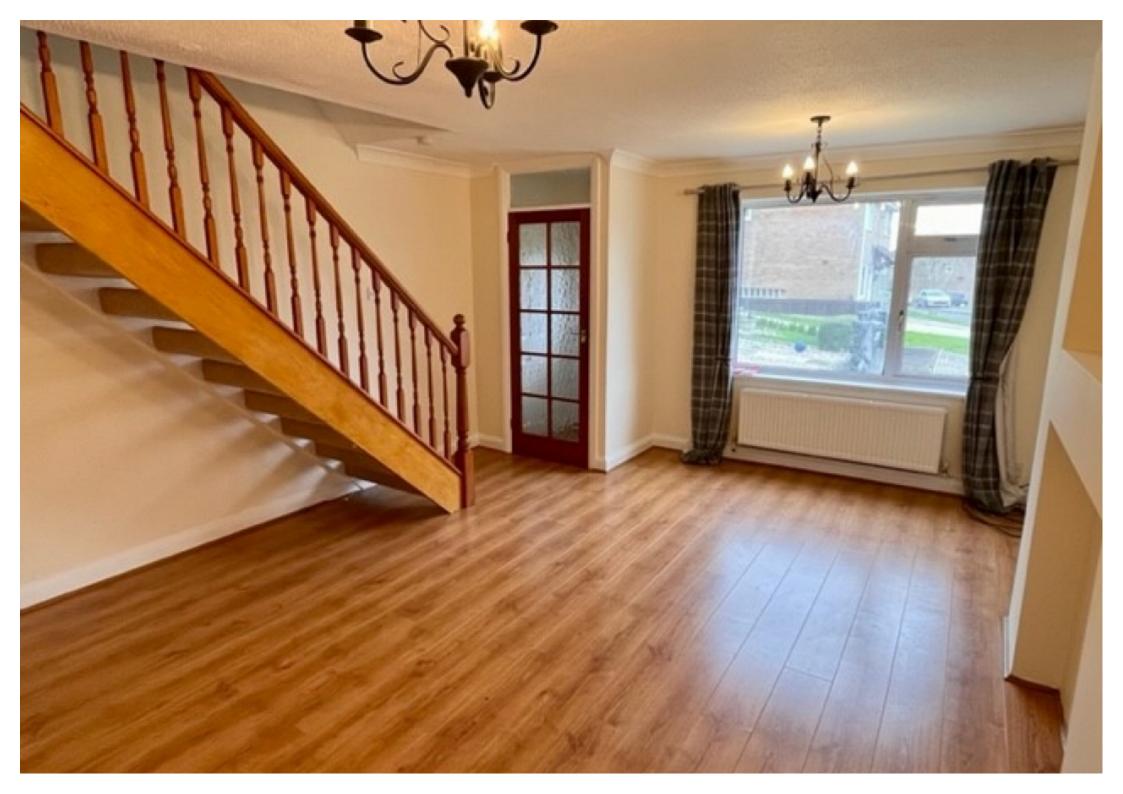

## **Property Description**

A newly refurbished three bedroom modern house on the outskirts of Radstock, close to the local schools and amenities. Entrance lobby, living room, modern fitted kitchen with dining space, three bedrooms and modern bathroom with shower over bath. Front and rear gardens, garage with parking space.

## **Main Particulars**

A newly refurbished three bedroom modern house on the outskirts of Radstock, close to the local schools and amenities. Entrance lobby, large living room, modern fitted kitchen with breakfast bar, two double bedrooms and one small single, and modern family bathroom with shower over bath.