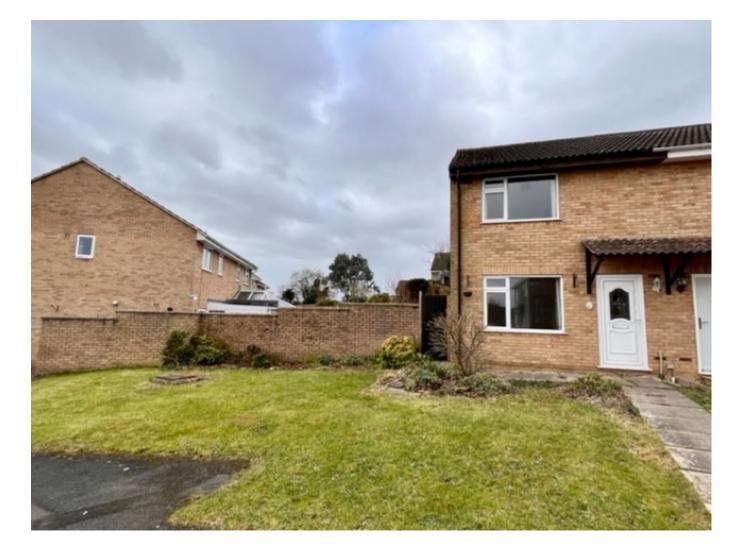

## **Property Description**

A newly refurbished three bedroom modern house on the outskirts of Radstock, close to the local schools and amenities. Entrance lobby, living room, modern fitted kitchen with dining space, three bedrooms and modern bathroom with shower over bath. Front and rear gardens, garage with parking space.

## **Main Particulars**

A newly refurbished three bedroom modern house on the outskirts of Radstock, close to the local schools and amenities. Entrance lobby, large living room, modern fitted kitchen with breakfast bar, two double bedrooms and one small single, and modern family bathroom with shower over bath.

Outside, front garden with side access to rear garden, enclosed low maintenance rear garden with patio area.

The property further benefits from gas fired central heating, UPVC double glazed windows and doors, single garage in a nearby block, and off road parking space to front of garage.